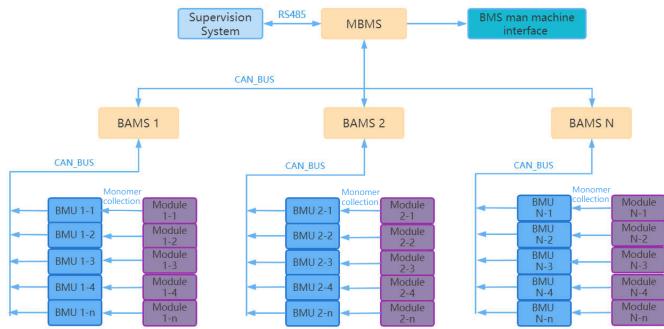

## Options

| Options                        | Introduction                                                                                                                                                                                                                                                                                                                                                                                         | Picture                                                                                                                                                                                                                                                                                                                                                                                                                                                                                                                                                                                                                                                                                                                                                                                                                                                                                                                                                                                                                                                                                                                                                                                                                                                                                                                                                                                                                                                                                                                                                                                                                                                                                                                                                                                                                                                                                                                                                                                                                                                                                  |
|--------------------------------|------------------------------------------------------------------------------------------------------------------------------------------------------------------------------------------------------------------------------------------------------------------------------------------------------------------------------------------------------------------------------------------------------|------------------------------------------------------------------------------------------------------------------------------------------------------------------------------------------------------------------------------------------------------------------------------------------------------------------------------------------------------------------------------------------------------------------------------------------------------------------------------------------------------------------------------------------------------------------------------------------------------------------------------------------------------------------------------------------------------------------------------------------------------------------------------------------------------------------------------------------------------------------------------------------------------------------------------------------------------------------------------------------------------------------------------------------------------------------------------------------------------------------------------------------------------------------------------------------------------------------------------------------------------------------------------------------------------------------------------------------------------------------------------------------------------------------------------------------------------------------------------------------------------------------------------------------------------------------------------------------------------------------------------------------------------------------------------------------------------------------------------------------------------------------------------------------------------------------------------------------------------------------------------------------------------------------------------------------------------------------------------------------------------------------------------------------------------------------------------------------|
| Industrial<br>control<br>panel | <ul> <li>The industrial control screen is<br/>a visual operating system. Users can<br/>obtain the voltage, current,<br/>temperature, SOC and SOH status of<br/>the battery system through the<br/>screen.Provide real-time monitoring<br/>view</li> <li>Support touch operation to<br/>manage the setting parameters of<br/>the battery</li> <li>Support viewing and alarm<br/>management</li> </ul> | TCONSTRUE     Image: state s |
| Confluence<br>system           | • The confluence system is a<br>multi cluster power parallel<br>management system. Users can<br>realize the parallel management of<br>multiple battery clusters through the<br>confluence system, and realize the<br>electrical control of the parallel<br>system at the same time                                                                                                                   | /                                                                                                                                                                                                                                                                                                                                                                                                                                                                                                                                                                                                                                                                                                                                                                                                                                                                                                                                                                                                                                                                                                                                                                                                                                                                                                                                                                                                                                                                                                                                                                                                                                                                                                                                                                                                                                                                                                                                                                                                                                                                                        |
| Fire fighting<br>system        | • The fire protection system in the cabinet includes detectors                                                                                                                                                                                                                                                                                                                                       |                                                                                                                                                                                                                                                                                                                                                                                                                                                                                                                                                                                                                                                                                                                                                                                                                                                                                                                                                                                                                                                                                                                                                                                                                                                                                                                                                                                                                                                                                                                                                                                                                                                                                                                                                                                                                                                                                                                                                                                                                                                                                          |