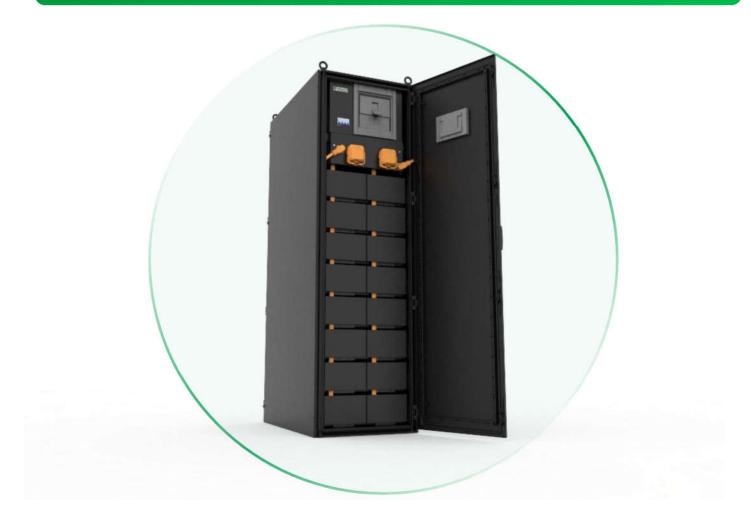

#### Data center green and lowcarbon energy practitioner

**Shuangdeng Group Co,Ltd** 

High safety and reliable lithium iron phosphate battery cell is adopted, which has high-tech products of integration, miniaturization, lightness, intelligence, energy conservation and environmental protection. Centralized monitoring, convenient maintenance, unattended and standardized cabinet installation are adopted.

Through modular design and flexible configuration, it covers the DC voltage range of 192v ~ 512v, the power range of 10kW ~ 800KW and the standby power demand of 10 ~ 60 minutes. It can be used as backup power supply in communication core machine room, UPS host room, Internet Data Center (IDC), edge data center, data information port, DC remote power supply, traffic dispatching center, intelligent manufacturing and other fields.

### **Battery module technical parameters**

| Battery module                        | 64V80Ah       |  |
|---------------------------------------|---------------|--|
| Appearance                            |               |  |
| Cell                                  | LFP-40Ah      |  |
| Rated voltage                         | 64V           |  |
| Rated capacity                        | 80Ah          |  |
| Rated energy                          | 5.1kWh        |  |
| Module type                           | 2P20S         |  |
| Maximum continuous<br>discharge power | 25.6kW        |  |
| Size<br>wide × deep × high            | 245×890×155mm |  |
| Weight                                | ≈ 53.6kg      |  |