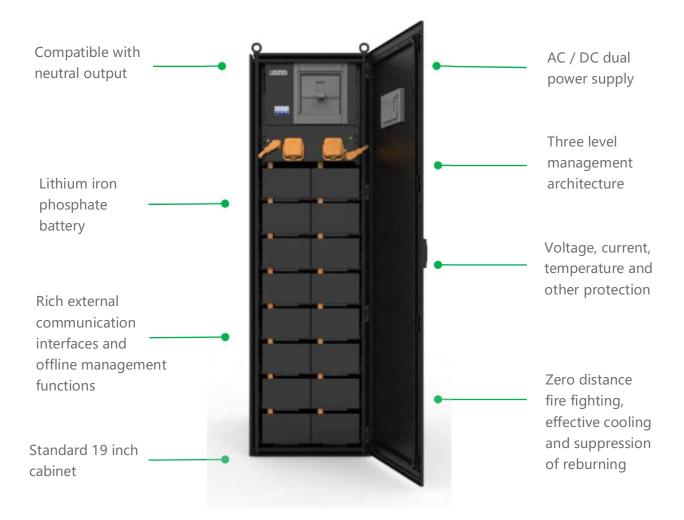

#### Data center green and lowcarbon energy practitioner

**Shuangdeng Group Co,Ltd** 

High safety and reliable lithium iron phosphate battery cell is adopted, which has high-tech products of integration, miniaturization, lightness, intelligence, energy conservation and environmental protection. Centralized monitoring, convenient maintenance, unattended and standardized cabinet installation are adopted.

#### Characteristics and value \*

- Better cycle life and calendar life
  - 30% lead acid in weight and space
    - Minimal installation, 30% fewer nodes
- Level III BMS, support status self inspection
- Intermittent charging, floating charge free
  - Support wide temperature range of 15 ~ 35 ℃

## Technical parameters of battery system\*\*

| Model                                 | SHVP512160C01                          | SHVP512240C01        |
|---------------------------------------|----------------------------------------|----------------------|
| Appearance                            |                                        |                      |
| Rated voltage                         | 512Vdc                                 |                      |
| Rated capacity                        | 160Ah                                  | 240Ah                |
| Rated energy                          | 81.9kWh (1C)                           | 122.88kWh (1C)       |
| Operating voltage range               | 400~576Vdc                             |                      |
| Rated charging voltage                | 576Vdc                                 |                      |
| Charging current                      | 0.5C,Maximum 2C charge                 |                      |
| Maximum continuous<br>discharge power | 200kW                                  | 400kW                |
| Communication interface               | RS485, can, dry contact, Ethernet port |                      |
| Battery module type                   | 64V80Ah (2P20S)                        |                      |
| Cluster composition                   | 64V80Ah (2P20S) x 8pcs                 |                      |
| System composition                    | Cluster 512V80AH x 2                   | Cluster 512V80AH x 3 |
| Size                                  | 600×1000×2000mm                        | 1200×1000×2000mm     |
| Weight                                | ≈ 1450kg                               | ≈ 2175kg             |
| Parallel number                       | Maximum 16 cabinets in parallel        |                      |

# Technical parameters of battery system\*\*

| Model                        | SHVP512160C01/SHVP512240C01                                           |  |
|------------------------------|-----------------------------------------------------------------------|--|
| Working temperature          | 0~45℃                                                                 |  |
| Storage temperature          | -20~55°C                                                              |  |
| Altitude                     | 0~4000m, above 1000m, derating according to EN/IEC 62040-3            |  |
| Humidity                     | 5%~95%RH                                                              |  |
| Compatible device            | Panama power supply, HVDC, UPS, DC power supply, etc                  |  |
| Protection function          | Over voltage, over temperature, under voltage, under temperature, etc |  |
| Communication protocol       | Modbus TCP/RTU,CAN2.0B                                                |  |
| Fire fighting system-Level 1 | Perfluorohexanone                                                     |  |